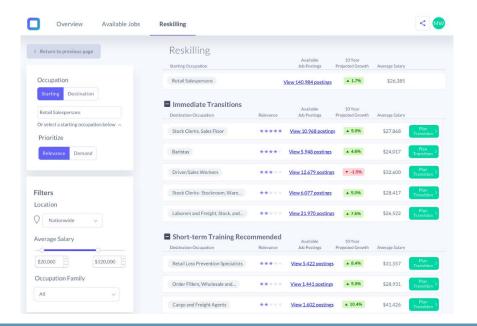

## **INSIGHTS INTO THE JOB MARKET**

The Workforce Command Center provides a user-friendly dashboard with the most up-to-date labor market information, allowing users to filter and view data by occupation, industry, employer, salary, education level, and location. This data will assist agencies in guiding workers along successful career paths, make decisions on which programs to scale and grow, and find hidden talents within the community.

## **UPSKILL YOUR COMMUNITY**

Use the Workforce Command Center to identify which industries have the most potential to grow and identify relevant talent or the skills gaps within your workforce. This data will show users how to create targeted training programs to bring the current workforce up to speed.