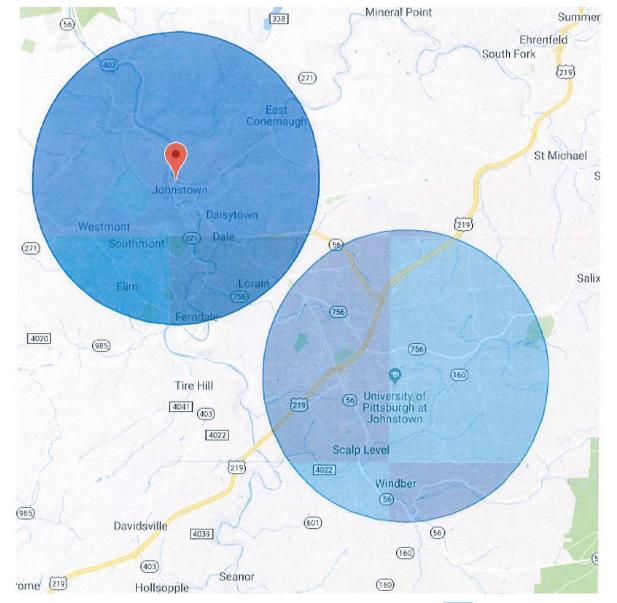

### **Accessibility Road Blocks**

- Located in a High School Career & Technology Center
- Security/Raptor System
- Average Bus Ride 2 hours
- Analysis of 2017 Foot Traffic
- 3 Mile Radius of Johnstown: 48%
- 3 Mile Radius of Richland: 21%
- Center & North of the County: 4%

### Analysis of 2019 Foot Traffic:

- 3-Mile Radius of Johnstown 59%
- Ebensburg & North: 8%
- Main Bus Depot is 3 blocks from CareerLink
- **Embracing Technology:**
- Staff Laptops with SIMS Cards
- Cell Phones
- Virtual Workshops between locations (ZOOM)