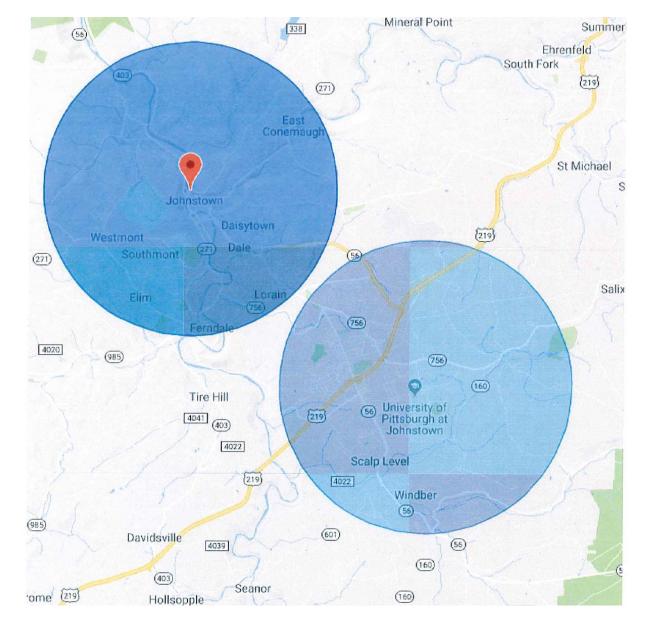

### **Accessibility Road Blocks**

- Located in a High School Career & Technology Center
- Security/Raptor System
- Average Bus Ride 2 hours
- Analysis of 2017 Foot Traffic
- 3 Mile Radius of Johnstown: 48%
- 3 Mile Radius of Richland: 21%
- Center & North of the County: 4%

### Analysis of 2019 Foot Traffic:

- 3-Mile Radius of Johnstown 59%
- Ebensburg & North: 8%
- Main Bus Depot is 3 blocks from CareerLink
- **Embracing Technology:**
- Staff Laptops with SIMS Cards
- Cell Phones
- Virtual Workshops between locations (ZOOM)