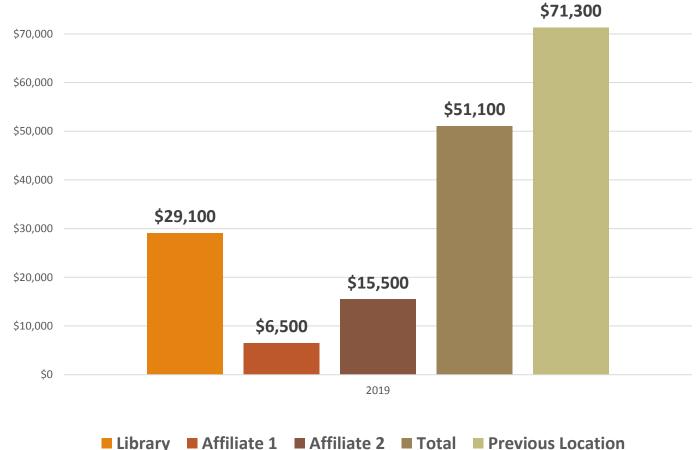

## Analysis of Facility Costs

- Three locations for a total cost of \$51,100
- Previous location costs were increasing to \$71,300
- Total Savings \$20,200
- Relocations costs kept under \$30,000 – Cubicles donated, YouthBuild assisted with the move and renovations
- In-kind donation for staff parking

# \$80,000 \$70,000