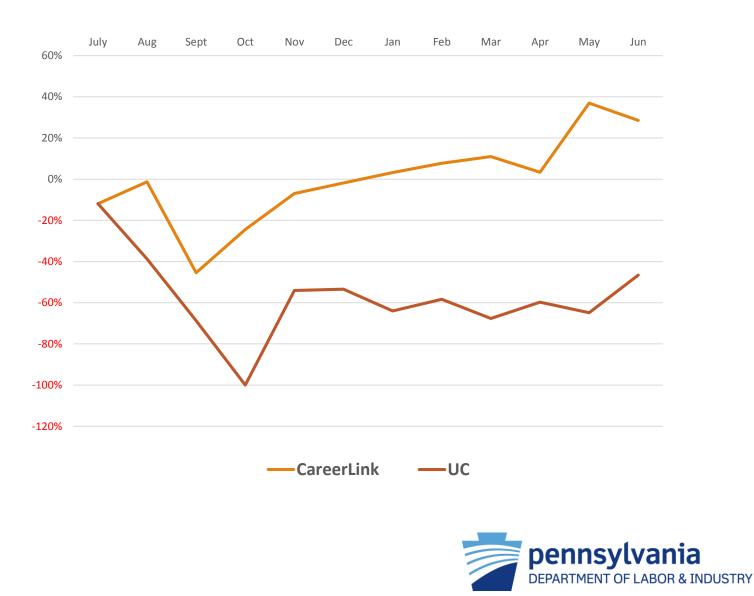

## Trend to UC Numbers

- Generally we trend similar to UC traffic
- 2018 18% of Foot Traffic was UC Traffic compared to 36% in 2017
- UC Traffic is down 55% to LY
- July's increase was 78% to LY

#### 2018 Cambria CL Foot Traffic/UC Foot Traffic % to LY