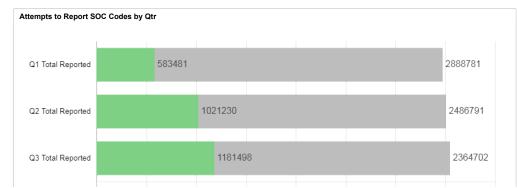

Waiters and Waitresses                                        | 20 |
| 5  | Sales and Related Occupations                                 | 19 |
| 6  | Heavy and Tractor-Trailer Truck Drivers                       | 16 |
| 7  | Office and Administrative Support Workers, All Other          | 15 |
| 8  | Janitors and Cleaners, Except Maids and Housekeeping Cleaners | 15 |
| 9  | Cashiers                                                      | 14 |
| 10 | Fast Food and Counter Workers                                 | 13 |
|    |                                                               |    |
|    |                                                               |    |

96%

Employer Wage Reports Received

8 Secretaries and Administrative Assistants, Except Legal, Medical, and Executive





\* SOC Codes are considered for the purposes of this reporting if:

they are on the 2018 SOC Code list provided by BLS
it is not a 'Broad' category based on the BLS SOC Structure

The occupations in the SOC are classified at four levels of aggreg to suit the needs of various data users: major group, minor group, occupation, and detailed occupation. Each lower level of detail identifies a more specific group of occupations.

Ex:

Broad - 29-0000 Healthcare Practitioners and Technical Occupatio

Major - 29-1000 Health Diagnosing or Treating Practitioners Minor - 29-1020 Dentists

Detailed - 29-1022 Oral and Maxillofacial Surgeons