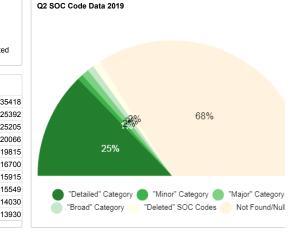

SOC Rank 2019 Q2

| 950<br>Unique and Valid* SOC Codes Reported |                             |  |  |  |
|---------------------------------------------|-----------------------------|--|--|--|
|                                             | SOC Counts 2019 Q2<br>35418 |  |  |  |