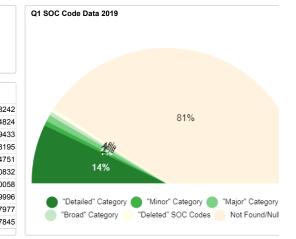

Unique and Valid\* SOC Codes Reported

| SOC Rank 2019<br>Q1 | SOC Description 2019 Q1                                                         | SOC Counts 2019 Q1 |
|---------------------|---------------------------------------------------------------------------------|--------------------|
| 1                   | Retail Salespersons                                                             | 282                |
| 2                   | Food Processing Workers                                                         | 248                |
| 3                   | Secretaries and Administrative Assistants, Except Legal, Medical, and Executive | 194                |
| 4                   | Sales and Related Occupations                                                   | 181                |
| 5                   | Production Workers, All Other                                                   | 147                |
| 6                   | Office and Administrative Support Workers, All Other                            | 108                |
| 7                   | Heavy and Tractor-Trailer Truck Drivers                                         | 100                |
| 8                   | Waiters and Waitresses                                                          | 99                 |
| 9                   | General and Operations Managers                                                 | 79                 |
| 10                  | Fast Food and Counter Workers                                                   | 78                 |
|                     |                                                                                 |                    |

The occupations in the SOC are classified at four levels of aggreg to suit the needs of various data users: major group, minor group, occupation, and detailed occupation. Each lower level of detail identifies a more specific group of occupations.

Ex:

Broad - 29-0000 Healthcare Practitioners and Technical Occupatio

Major - 29-1000 Health Diagnosing or Treating Practitioners Minor - 29-1020 Dentists

Detailed - 29-1022 Oral and Maxillofacial Surgeons