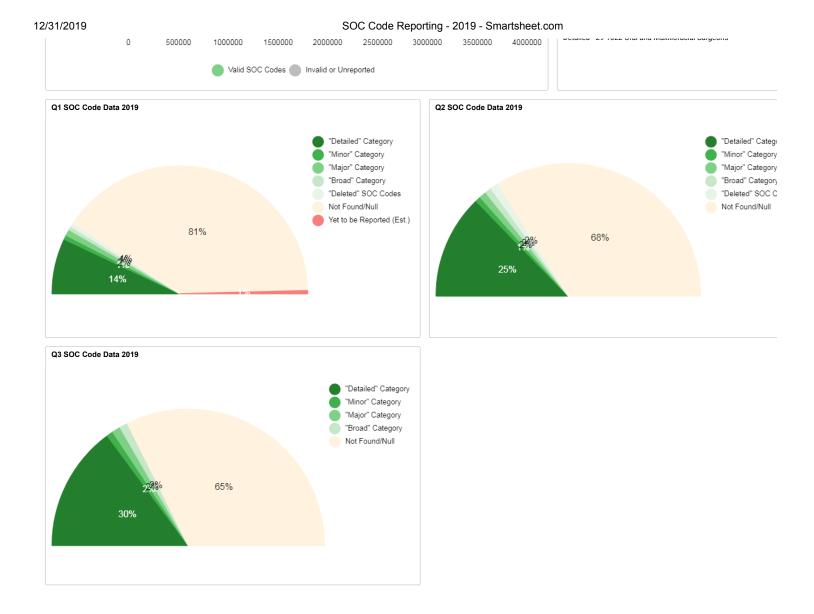

96%

Employer Wage Reports Received

8 Secretaries and Administrative Assistants, Except Legal, Medical, and Executive

\* SOC Codes are considered for the purposes of this reporting if:

they are on the 2018 SOC Code list provided by BLS
it is not a 'Broad' category based on the BLS SOC Structure

The occupations in the SOC are classified at four levels of aggreg to suit the needs of various data users: major group, minor group, occupation, and detailed occupation. Each lower level of detail identifies a more specific group of occupations.

Ex:

Broad - 29-0000 Healthcare Practitioners and Technical Occupatio

Major - 29-1000 Health Diagnosing or Treating Practitioners Minor - 29-1020 Dentists

Detailed - 29-1022 Oral and Maxillofacial Surgeons