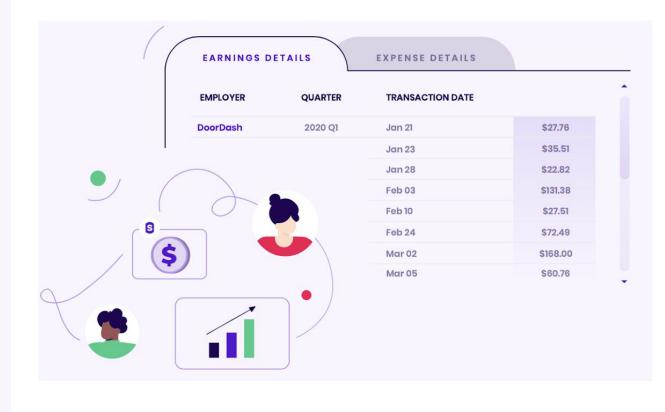

#### Income History

Walmart

Earliest Income: 1/30/2019 Average Income (monthly):

\$1,276,34

Most Recent Income Event: 2/7/2020

Income Trend MoM: -100% 3-month trend: -100% <u>Uber</u>

Earliest Income: 9/7/2019 Average Income (monthly): \$234.12 Most Recent Income Event: 6/1/2020

> Income Trend MoM: -23%

3-month trend: -78%

**Instacart** 

Earliest Income: 3/17/2020 Average Income (monthly): \$378.15 Most Recent Income Event: 6/2/2020

> Income Trend MoM: +34% 3-month trend: N/A

Connected Gig(s): 2 (Uber, Instacart) **ID Verification: Complete** Geo Verification: Moderate