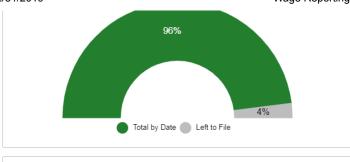

#### 2019 Timely Wage Reporting Stats

Q3 Total Timely Submissions (by Oct 31): 121,643



92%

Total Submissions by Oct 31 Left to File on Nov 1

# Q2 Total Timely Submissions (by Jul 31): 120,151

Q2 2019 Timely Submission (%)

92%

8%

Total Submissions by Jul 31 Left to File on Aug 1

Q2

**Q1** 

Q3

\*ADP's Q1 UC5 file was provided on-time but not 100% submitted in Uplink until May 3. For this reason, in an attempt to provide cla the Q1 data is represented with two different charts; one ending on Apr 30, the other ending on May 3\*

\*Q1 Total Timely Submissions (by May 3)\*: 117,224



Q1 Total Timely Submissions (by Apr 30) 94,071



## **Q3 2019 Wage Reporting Stats**















## **Q2 2019 Wage Reporting Stats**















ASO



### Q1 2019 Wage Reporting Stats









125,663