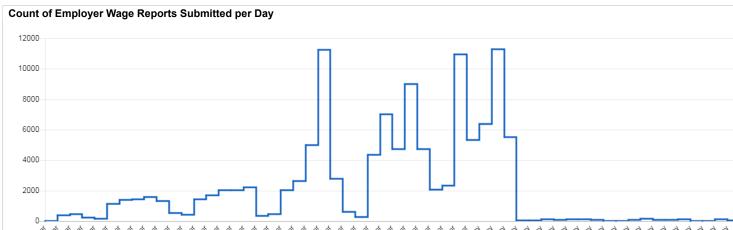

ly Wage Reporting Stats

Q3 Total Timely Submissions (by Oct 31): 121,643



92%

Total Submissions by Oct 31 Left to File on Nov 1

# Q2 Total Timely Submissions (by Jul 31): 120,151

Q2 2019 Timely Submission (%)

92%

8%

Total Submissions by Jul 31 Left to File on Aug 1

Q2

**Q1** 

Q3

\*ADP's Q1 UC5 file was provided on-time but not 100% submitted in Uplink until May 3. For this reason, in an attempt to provide cla the Q1 data is represented with two different charts; one ending on Apr 30, the other ending on May 3\*

\*Q1 Total Timely Submissions (by May 3)\*: 117,224



Q1 Total Timely Submissions (by Apr 30) 94,071



## **Q3 2019 Wage Reporting Stats**















## **Q2 2019 Wage Reporting Stats**















ASO



### Q1 2019 Wage Reporting Stats









125,663