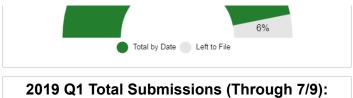

\*Q1 Total Timely Submissions (by May 3)\*: 117,224

Q1 Total Timely Submissions (by Apr 30) 94,071