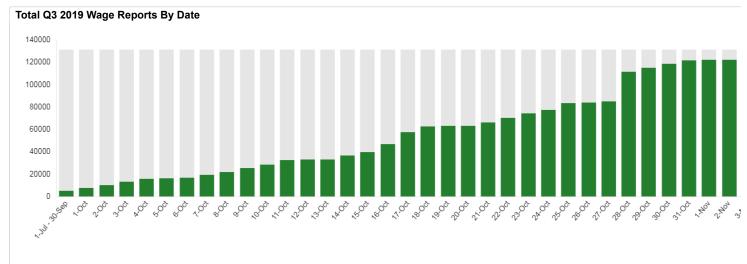

#### 2019 Timely Wage Reporting Stats

Q3 Total Timely Submissions (by Oct 31): 121,643

92%

Total Submissions by Oct 31 Left to File on Nov 1

## **Q3 2019 Wage Reporting Stats**