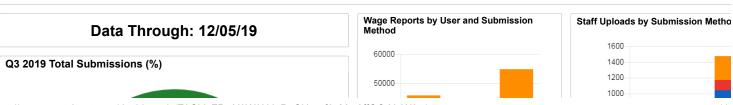

#### 2019 Timely Wage Reporting Stats

Q3 Total Timely Submissions (by Oct 31): 121,643



92%

Total Submissions by Oct 31 Left to File on Nov 1

# Q2 Total Timely Submissions (by Jul 31): 120,151

Q2 2019 Timely Submission (%)

92%

8%

Total Submissions by Jul 31 Left to File on Aug 1

Q2

**Q1** 

Q3

\*ADP's Q1 UC5 file was provided on-time but not 100% submitted in Uplink until May 3. For this reason, in an attempt to provide cla the Q1 data is represented with two different charts; one ending on Apr 30, the other ending on May 3\*

\*Q1 Total Timely Submissions (by May 3)\*: 117,224



Q1 Total Timely Submissions (by Apr 30) 94,071



## **Q3 2019 Wage Reporting Stats**















## **Q2 2019 Wage Reporting Stats**















ASO



### Q1 2019 Wage Reporting Stats









125,663