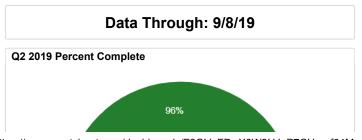

# Q2 Total Timely Submissions (by Jul 31): 120,151

Q2 2019 Timely Submission (%)

92%

8%

Total Submissions by Jul 31 Left to File on Aug 1

Q2

**Q1** 

Q3