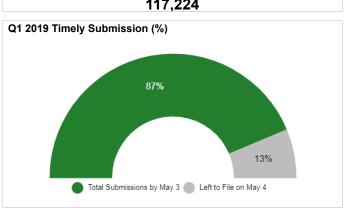

\*Q1 Total Timely Submissions (by May 3)\*: 117,224

Q1 Total Timely Submissions (by Apr 30) 94,071