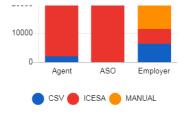

Timely Wage Reporting Stats

Q3 Total Timely Submissions (by Oct 31): 121,643



92%

Total Submissions by Oct 31 Left to File on Nov 1

# Q2 Total Timely Submissions (by Jul 31): 120,151

Q2 2019 Timely Submission (%)

92%

8%

Total Submissions by Jul 31 Left to File on Aug 1

Q2

**Q1** 

Q3

\*ADP's Q1 UC5 file was provided on-time but not 100% submitted in Uplink until May 3. For this reason, in an attempt to provide cla the Q1 data is represented with two different charts; one ending on Apr 30, the other ending on May 3\*

\*Q1 Total Timely Submissions (by May 3)\*: 117,224



Q1 Total Timely Submissions (by Apr 30) 94,071



## **Q3 2019 Wage Reporting Stats**















## **Q2 2019 Wage Reporting Stats**















ASO



### Q1 2019 Wage Reporting Stats









125,663