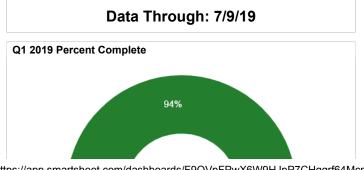

\*Q1 Total Timely Submissions (by May 3)\*: 117,224

Q1 Total Timely Submissions (by Apr 30) 94,071

### Q1 2019 Wage Reporting Stats

125,663