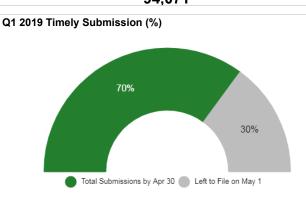

\*ADP's Q1 UC5 file was provided on-time but not 100% submitted in Uplink until May 3. For this reason, in an attempt to provide cla the Q1 data is represented with two different charts; one ending on Apr 30, the other ending on May 3\*

\*Q1 Total Timely Submissions (by May 3)\*: 117,224

Q1 Total Timely Submissions (by Apr 30) 94,071