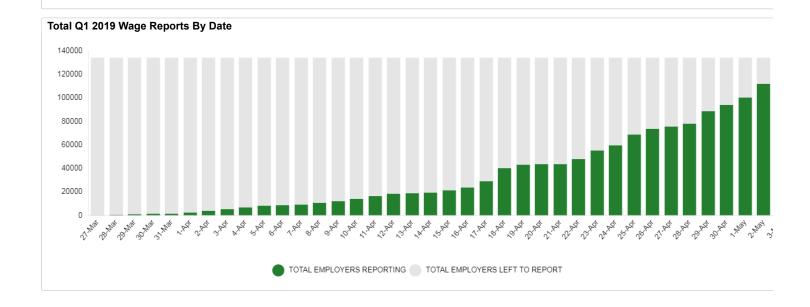

\*ADP's Q1 UC5 file was provided on-time but not 100% submitted in Uplink until May 3. For this reason, in an attempt to provide cla the Q1 data is represented with two different charts; one ending on Apr 30, the other ending on May 3\*

\*Q1 Total Timely Submissions (by May 3)\*: 117,224

Q1 Total Timely Submissions (by Apr 30) 94,071

### Q1 2019 Wage Reporting Stats

125,663