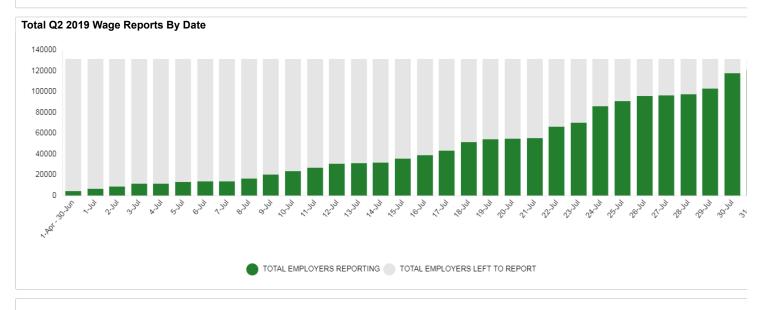

# Q2 Total Timely Submissions (by Jul 31): 120,151

Q2 2019 Timely Submission (%)

92%

8%

Total Submissions by Jul 31 Left to File on Aug 1

Q2

**Q1** 

Q3

## **Q2 2019 Wage Reporting Stats**

ASO