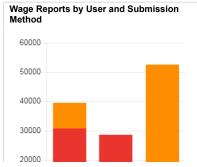

#### 2019 Timely Wage Reporting Stats

Q3 Total Timely Submissions (by Oct 31): 121,643



92%

Total Submissions by Oct 31 Left to File on Nov 1

# Q2 Total Timely Submissions (by Jul 31): 120,151

Q2 2019 Timely Submission (%)

92%

8%

Total Submissions by Jul 31 Left to File on Aug 1

Q2

**Q1** 

Q3

\*ADP's Q1 UC5 file was provided on-time but not 100% submitted in Uplink until May 3. For this reason, in an attempt to provide cla the Q1 data is represented with two different charts; one ending on Apr 30, the other ending on May 3\*

\*Q1 Total Timely Submissions (by May 3)\*: 117,224



Q1 Total Timely Submissions (by Apr 30) 94,071



## **Q3 2019 Wage Reporting Stats**















## **Q2 2019 Wage Reporting Stats**















ASO



### Q1 2019 Wage Reporting Stats









125,663