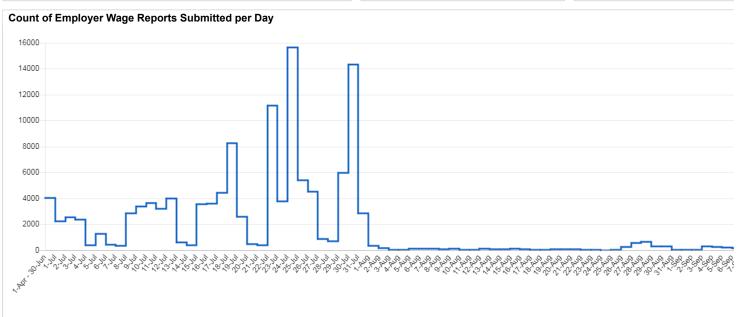

#### 2019 Timely Wage Reporting Stats

Q3 Total Timely Submissions (by Oct 31): 121,643



92%

Total Submissions by Oct 31 Left to File on Nov 1

# Q2 Total Timely Submissions (by Jul 31): 120,151

Q2 2019 Timely Submission (%)

92%

8%

Total Submissions by Jul 31 Left to File on Aug 1

Q2

**Q1** 

Q3

\*ADP's Q1 UC5 file was provided on-time but not 100% submitted in Uplink until May 3. For this reason, in an attempt to provide cla the Q1 data is represented with two different charts; one ending on Apr 30, the other ending on May 3\*

\*Q1 Total Timely Submissions (by May 3)\*: 117,224



Q1 Total Timely Submissions (by Apr 30) 94,071



## **Q3 2019 Wage Reporting Stats**















## **Q2 2019 Wage Reporting Stats**















ASO



### Q1 2019 Wage Reporting Stats









125,663