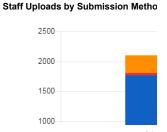

#### 2019 Timely Wage Reporting Stats

Q3 Total Timely Submissions (by Oct 31): 121,643



92%

Total Submissions by Oct 31 Left to File on Nov 1

# Q2 Total Timely Submissions (by Jul 31): 120,151

Q2 2019 Timely Submission (%)

92%

8%

Total Submissions by Jul 31 Left to File on Aug 1

Q2

**Q1** 

Q3

\*ADP's Q1 UC5 file was provided on-time but not 100% submitted in Uplink until May 3. For this reason, in an attempt to provide cla the Q1 data is represented with two different charts; one ending on Apr 30, the other ending on May 3\*

\*Q1 Total Timely Submissions (by May 3)\*: 117,224



Q1 Total Timely Submissions (by Apr 30) 94,071



## **Q3 2019 Wage Reporting Stats**















## **Q2 2019 Wage Reporting Stats**















ASO



### Q1 2019 Wage Reporting Stats









125,663