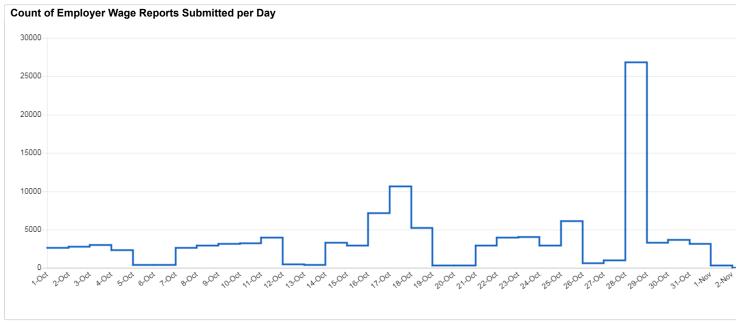

#### 2019 Timely Wage Reporting Stats

Q3 Total Timely Submissions (by Oct 31): 121,643



92%

Total Submissions by Oct 31 Left to File on Nov 1

# Q2 Total Timely Submissions (by Jul 31): 120,151

Q2 2019 Timely Submission (%)

92%

8%

Total Submissions by Jul 31 Left to File on Aug 1

Q2

**Q1** 

Q3

\*ADP's Q1 UC5 file was provided on-time but not 100% submitted in Uplink until May 3. For this reason, in an attempt to provide cla the Q1 data is represented with two different charts; one ending on Apr 30, the other ending on May 3\*

\*Q1 Total Timely Submissions (by May 3)\*: 117,224



Q1 Total Timely Submissions (by Apr 30) 94,071



## **Q3 2019 Wage Reporting Stats**















## **Q2 2019 Wage Reporting Stats**















ASO



### Q1 2019 Wage Reporting Stats









125,663