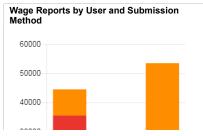

#### 2019 Timely Wage Reporting Stats

Q3 Total Timely Submissions (by Oct 31): 121,643



92%

Total Submissions by Oct 31 Left to File on Nov 1

# Q2 Total Timely Submissions (by Jul 31): 120,151

Q2 2019 Timely Submission (%)

92%

8%

Total Submissions by Jul 31 Left to File on Aug 1

Q2

**Q1** 

Q3

\*ADP's Q1 UC5 file was provided on-time but not 100% submitted in Uplink until May 3. For this reason, in an attempt to provide cla the Q1 data is represented with two different charts; one ending on Apr 30, the other ending on May 3\*

\*Q1 Total Timely Submissions (by May 3)\*: 117,224



Q1 Total Timely Submissions (by Apr 30) 94,071



## **Q3 2019 Wage Reporting Stats**















## **Q2 2019 Wage Reporting Stats**















ASO



### Q1 2019 Wage Reporting Stats









125,663