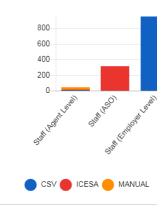

#### 2019 Timely Wage Reporting Stats

Q3 Total Timely Submissions (by Oct 31): 121,643



92%

Total Submissions by Oct 31 Left to File on Nov 1

# Q2 Total Timely Submissions (by Jul 31): 120,151

Q2 2019 Timely Submission (%)

92%

8%

Total Submissions by Jul 31 Left to File on Aug 1

Q2

**Q1** 

Q3

\*ADP's Q1 UC5 file was provided on-time but not 100% submitted in Uplink until May 3. For this reason, in an attempt to provide cla the Q1 data is represented with two different charts; one ending on Apr 30, the other ending on May 3\*

\*Q1 Total Timely Submissions (by May 3)\*: 117,224



Q1 Total Timely Submissions (by Apr 30) 94,071



## **Q3 2019 Wage Reporting Stats**















## **Q2 2019 Wage Reporting Stats**















ASO



### Q1 2019 Wage Reporting Stats









125,663