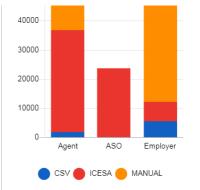

#### 2019 Timely Wage Reporting Stats

Q3 Total Timely Submissions (by Oct 31): 121,643



92%

Total Submissions by Oct 31 Left to File on Nov 1

# Q2 Total Timely Submissions (by Jul 31): 120,151

Q2 2019 Timely Submission (%)

92%

8%

Total Submissions by Jul 31 Left to File on Aug 1

Q2

**Q1** 

Q3

\*ADP's Q1 UC5 file was provided on-time but not 100% submitted in Uplink until May 3. For this reason, in an attempt to provide cla the Q1 data is represented with two different charts; one ending on Apr 30, the other ending on May 3\*

\*Q1 Total Timely Submissions (by May 3)\*: 117,224



Q1 Total Timely Submissions (by Apr 30) 94,071



## **Q3 2019 Wage Reporting Stats**















## **Q2 2019 Wage Reporting Stats**















ASO



### Q1 2019 Wage Reporting Stats









125,663