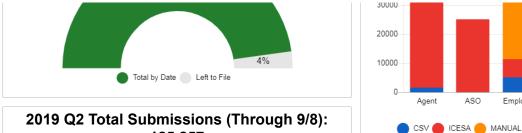

# Q2 Total Timely Submissions (by Jul 31): 120,151

Q2 2019 Timely Submission (%)

92%

8%

Total Submissions by Jul 31 Left to File on Aug 1

Q2

**Q1** 

Q3