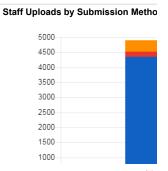

#### 2019 Timely Wage Reporting Stats

Q3 Total Timely Submissions (by Oct 31): 121,643



92%

Total Submissions by Oct 31 Left to File on Nov 1

# Q2 Total Timely Submissions (by Jul 31): 120,151

Q2 2019 Timely Submission (%)

92%

8%

Total Submissions by Jul 31 Left to File on Aug 1

Q2

**Q1** 

Q3

\*ADP's Q1 UC5 file was provided on-time but not 100% submitted in Uplink until May 3. For this reason, in an attempt to provide cla the Q1 data is represented with two different charts; one ending on Apr 30, the other ending on May 3\*

\*Q1 Total Timely Submissions (by May 3)\*: 117,224



Q1 Total Timely Submissions (by Apr 30) 94,071



## **Q3 2019 Wage Reporting Stats**















## **Q2 2019 Wage Reporting Stats**















ASO



### Q1 2019 Wage Reporting Stats









125,663