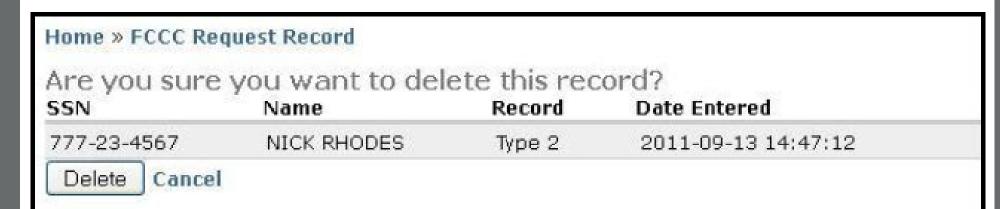

#### Search Edit Delete

 You may edit and delete your own state records

| Home » FCCC Request Record |               |        |                     |                      |  |  |
|----------------------------|---------------|--------|---------------------|----------------------|--|--|
| Search Re<br>ssn           | sults<br>Name | Record | Date Entered        | Action               |  |  |
| 777-23-4567                | NICK RHODES   | Type 2 | 2011-09-13 14:47:12 | View   Edit   Delete |  |  |
| 777-23-4567                | NICK RHODES   | Type 4 | 2011-09-13 15:02:07 | View   Edit   Delete |  |  |

#### Delete