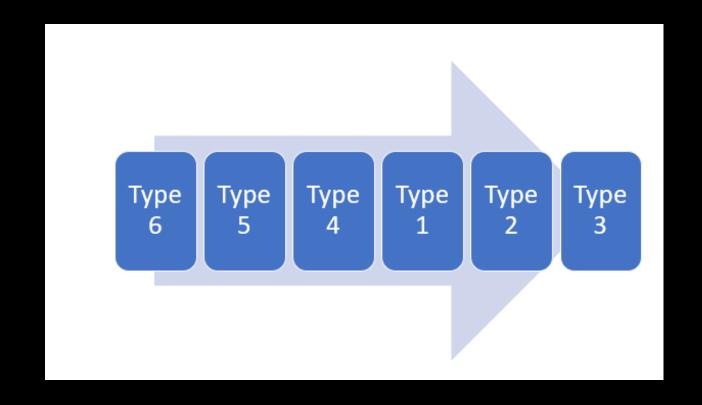

## Order of Operation

A Type 1 and a Type 2 record for the same claim should not be sent the same day.