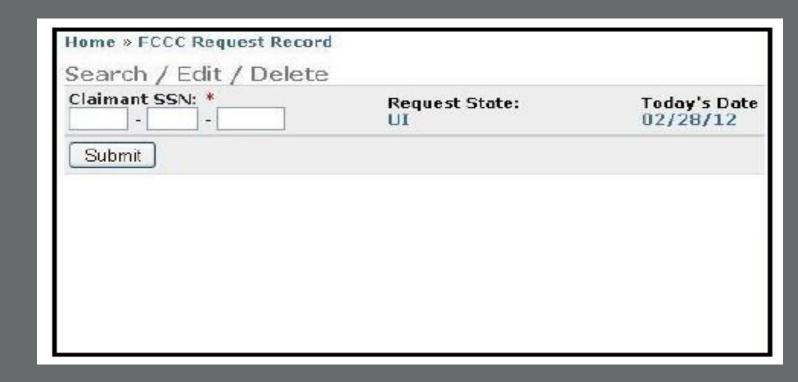

Search / Edit / Delete

View, edit, or delete records that have not been sent to the mainframe

 Filed each time a new initial claim involving UCFE and/or UCX wages is filed

Home » FCCC Request Record

Your request has been submitted.

#### Search Edit Delete

 You may edit and delete your own state records

| Home » FCCC Request Record |               |        |                     |                      |  |  |
|----------------------------|---------------|--------|---------------------|----------------------|--|--|
| Search Re<br>ssn           | sults<br>Name | Record | Date Entered        | Action               |  |  |
| 777-23-4567                | NICK RHODES   | Type 2 | 2011-09-13 14:47:12 | View   Edit   Delete |  |  |
| 777-23-4567                | NICK RHODES   | Type 4 | 2011-09-13 15:02:07 | View   Edit   Delete |  |  |