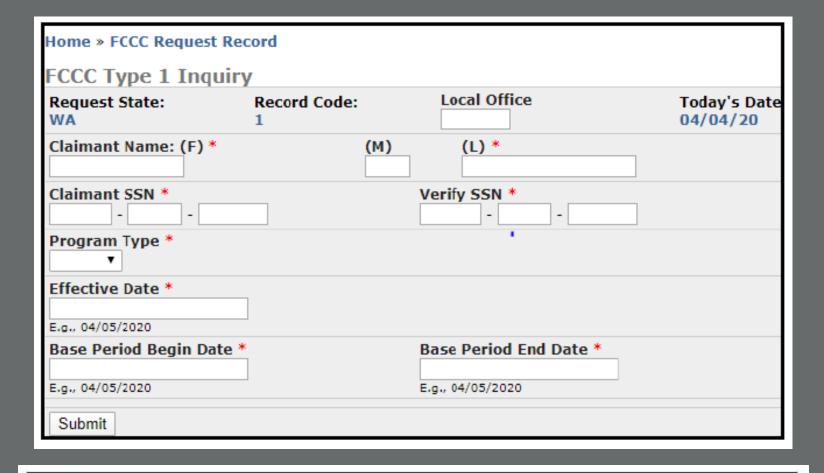

FCCC Type 1 Inquiry

 Sent whenever a benefit year is established using UCFE and/or UCX wages

Home » FCCC Request Record

 Request to post claims control lag wage assignment only information for UCFE and/or UCX wages when the first claim filed, after separation Federal civilian employment or Military service, established a benefit year that was not based upon UCFE and/or UCX