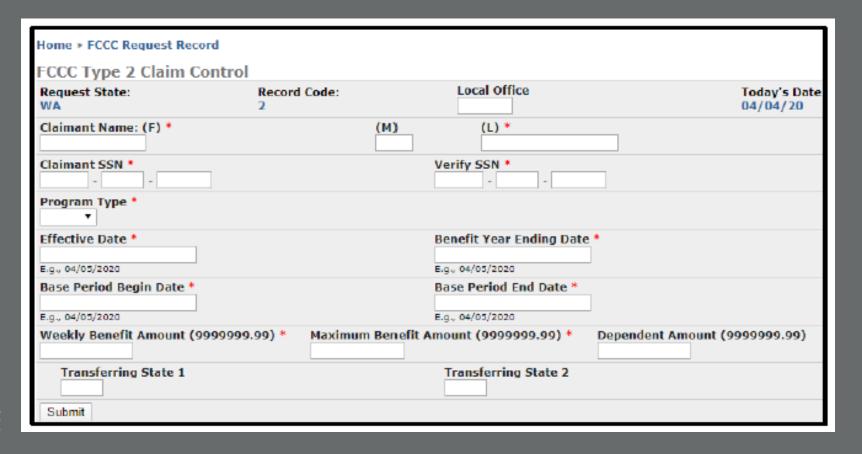

#### **FCCC Request Record**

Add Type 1 Inquiry

Add Type 2 Claim Control

Add Type 3 Wage Assignment Only

Add Type 4 Cancel (Type 2) Claim Control Card Add Type 5 Cancel (Type 3) Wage Assignment Only

Add Type 6 Cancel (Type 1) Pending Record