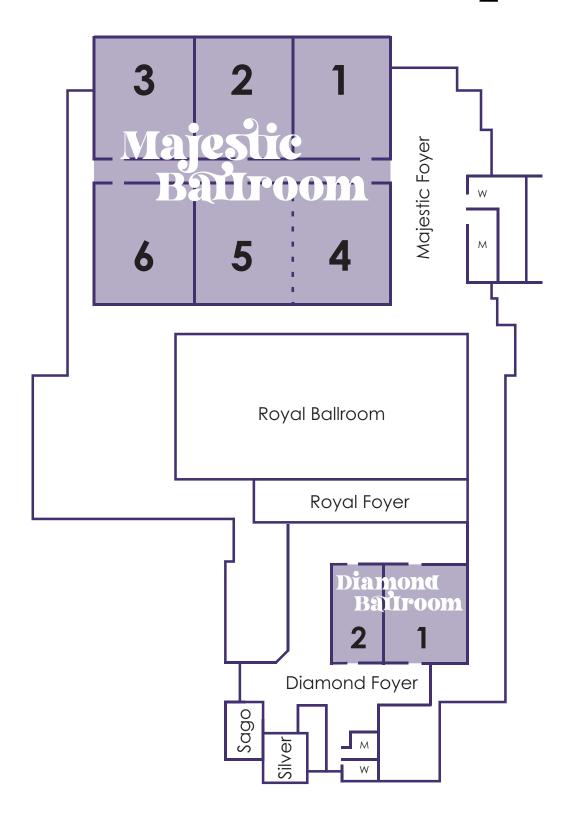

|  |  |
|              | Military and Federal Panel             |                                                 |  |  |
|              | Moderator:                             | Priscilla Swan (MI)                             |  |  |
|              | Panelists:                             | Candace Edens, U.S. Department of Labor         |  |  |
|              |                                        | <b>Jim Panek,</b> Army                          |  |  |
|              |                                        | Vavin Craith Defense Finance Accounting Convice |  |  |

**Kevin Smith**, Defense Finance Accounting Service Adam Walker, Air Force

NASWA UI IB Subcommittee Awards

**Closing Remarks** 

KEY

\* Basic





Majestic 3

### Conference Map



## NASWA Regions

| ME<br>MA<br>NH<br>PR<br>VT | CT<br>NY<br>NJ<br>RI<br>VI | DE MD PA VA WV DC      | AL FL GA KY MS NC SC TN    | V<br>IL<br>IN<br>MN<br>MI<br>OH<br>WI |
|----------------------------|----------------------------|------------------------|----------------------------|---------------------------------------|
| AR<br>LA<br>NM<br>OK<br>TX | IA<br>KS<br>MO<br>NE       | VIII CO MT ND SD UT WY | AZ<br>CA<br>HI<br>NV<br>GU | X<br>AK<br>ID<br>OR<br>WA             |